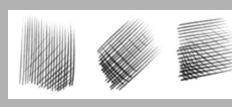

# crosshatching

## Pencil Drawing

Charcoal and pencil drawing, in particular, has a special place in the world of paintings. This is the reason many artists want to explore the possibilities and

opportunities in artwork.