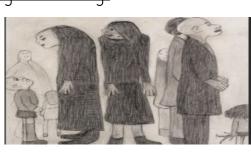

# Burwell Village College Primary

Figure drawings is the art of drawing a human figure. Lowry didn't draw features on his human figures—they were similar to matchstick men. His work was known as Realism'- a movement of art focusing on painting and drawing in a natural, realistic manner.

### Figure Drawings

Lowry's Work

foreground

background