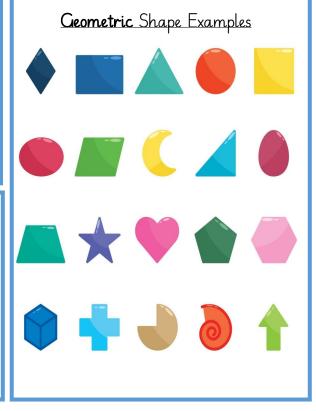

## Drawing

| Key Vocabulary |                                                                     |
|----------------|---------------------------------------------------------------------|
| vertical line  | straight up and down line                                           |
| horizontal     | straight lines parallel to the horizon that move from left to right |
| straight line  | a line with no curvature                                            |
| curved line    | a line that is not straight and is bent                             |
| geometric      | regular shapes                                                      |
| tone           | how light or dark a colour is                                       |
| free form      | irregular shapes                                                    |