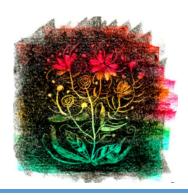

Sqraffito is a form of decoration made by scratching through a surface to reveal a lower layer of a contrasting colour.

horizontal line vertical line

curved lines