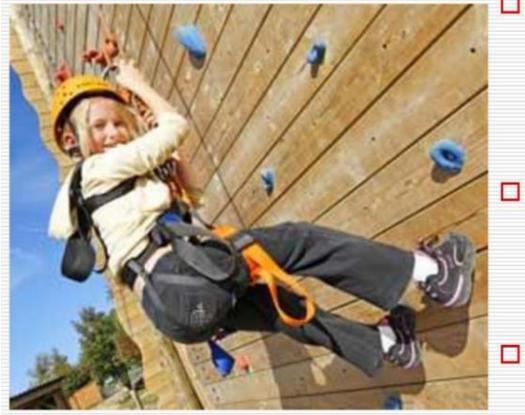

#### **Adventure activities**

- Abseiling
- Archery
- Canoeing
- Challenge Course
- Climbing
- Fencing

- Giant Swing
- Kayaking
- High Ropes Course
- Orienteering
- Problem Solving
- Raft building

- Rifle Shooting
- Sports and Team Games
- Trapeze
- Vertical Challenge
- Zip Wire