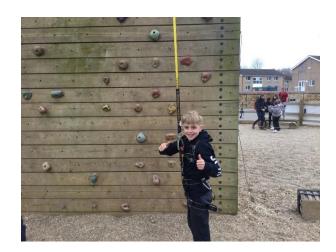

#### **Adventure activities**

- Abseiling
- Archery
- Canoeing
- Challenge Course
- Climbing
- Fencing

- Giant Swing
- Kayaking
- High Ropes Course
- Orienteering
- Problem Solving
- Raft building

- Rifle Shooting
- Sports and Team Games
- Trapeze
- Vertical Challenge
- Zip Wire