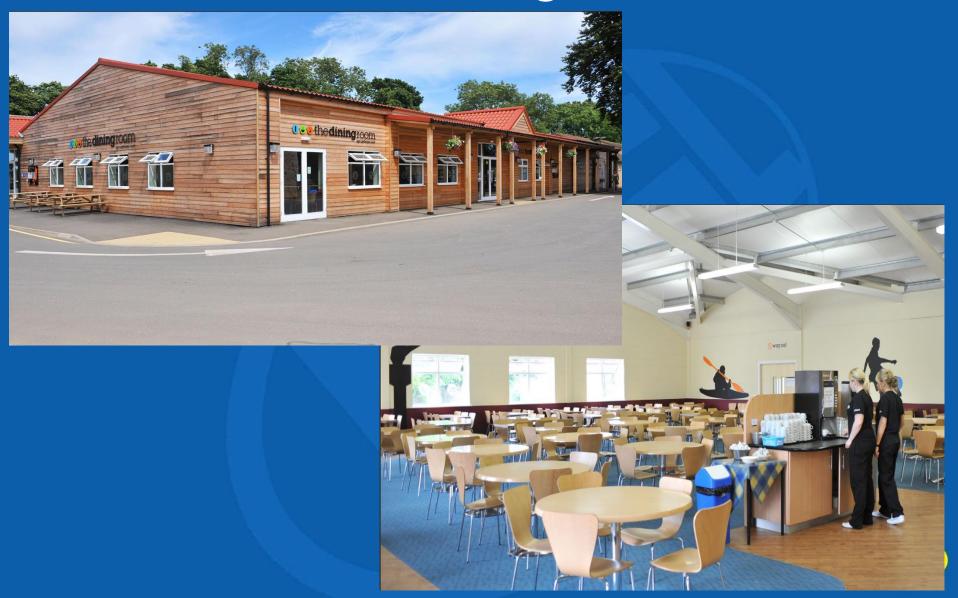

### The dining room

#### **Catering and dietary needs**

- 3 nutritious, balanced meals per day
- Self-service salad bar
- Vegetarian option
- Special diets catered for by prior arrangement