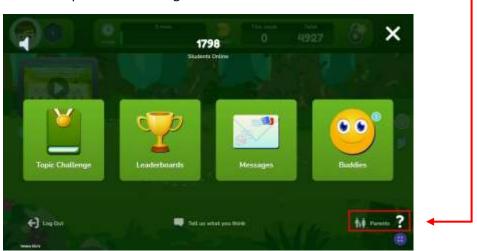

1. Log in to your child's account at whizz.com

2. Click on the 'Burger' menu (three horizontal lines in the top right)

3. Click the parents link to register

4. Fill in the registration form and your username and password will be sent to the email address you have given.