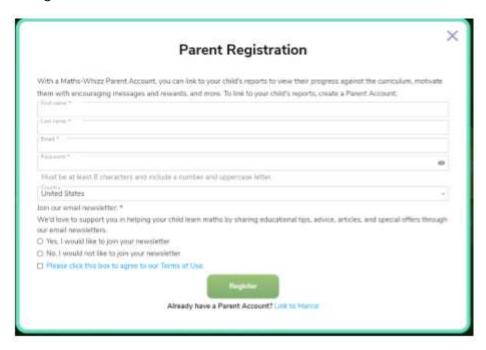

1. Log in to your child's account at whizz.com

2. Click on the 'Burger' menu (three horizontal lines in the top right)

3. Click the parents link to register

4. Fill in the registration form and your username and password will be sent to the email address you have given.

NB: Once registered you log in at <a href="whizz.com">whizz.com</a> using your own username and password, not through your child's account.